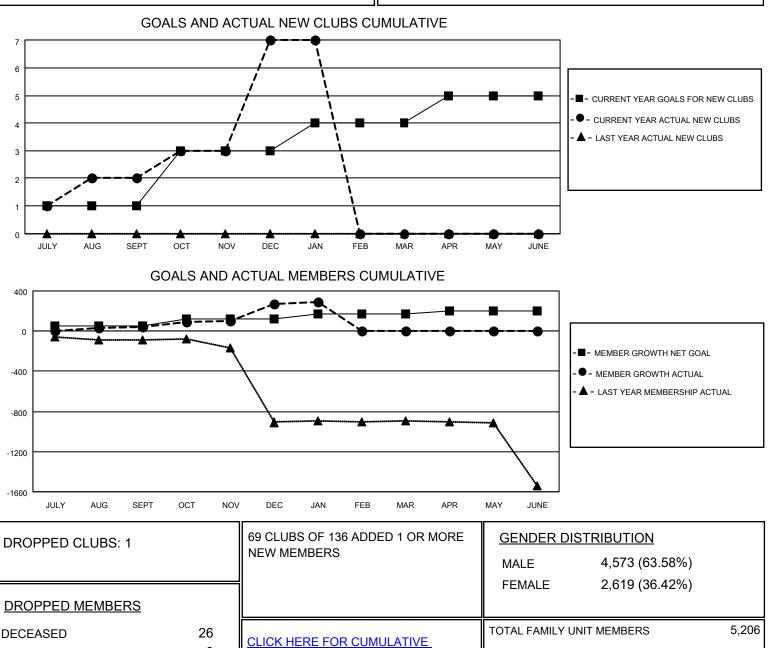

## LOCATION INDIA

District 3231A3

Results as of: 1/31/2021

3,263

Page 1 of 1

FAMILY MEMBERS PAYING HALF

DUES

| Clubs                 |               |           |               | Members               |                        |                         |                                                    |
|-----------------------|---------------|-----------|---------------|-----------------------|------------------------|-------------------------|----------------------------------------------------|
| RESULTS FOR 2020-2021 |               |           |               | RESULTS FOR 2020-2021 |                        |                         |                                                    |
| QUARTER               | NEW CLUB GOAL | NEW CLUBS | DROPPED CLUBS | QUARTER               | BER GROWTH NET<br>GOAL | MEMBER GROWTH<br>ACTUAL | DROPPED<br>MEMBERS ACTUAL<br>(including transfers) |
| JULY/AUG/SEPT         | 1             | 2         | 0             | JULY/AUG/SEPT         | 50                     | 188                     | 127                                                |
| OCT/NOV/DEC           | 2             | 5         | 1             | OCT/NOV/DEC           | 75                     | 433                     | 189                                                |
| JAN/FEB/MAR           | 1             | 0         | 0             | JAN/FEB/MAR           | 50                     | 31                      | 5                                                  |
| APR/MAY/JUNE          | 1             | 0         | 0             | APR/MAY/JUNE          | 25                     | 0                       | 0                                                  |